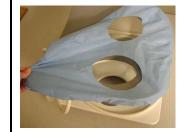

- 1. Open the package. The top of the drape will align the round holes to match the coil holes.
- 2. Pull elastic around all edges for a secure fit.