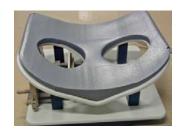

## "AccuFit" MRI Coil Drape Instructions For Model # BSM1004-01

The "AccuFit" MRI Coil drape is designed to protect your equipment and patients from any oils, dirt or contact skin issues. This coil drape is compatible with these coils:

Philips® Achieva 1.5T GE® Excite 1.5T Philips® Intera 1.5T GE® Excite HD 1.5T GE® Excite HDx 1.5T Philips® Intera 3.0T GE® Signa LX 1.5T

May fit coils other than those listed

Special features are designed into this drape. Occasionally due to lesion accessibility, the coil pad is removed. To accommodate this situation the Coil cover is lined with extra fabric for patient comfort.