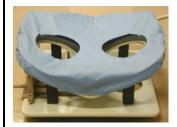

- 1. Open the package. The top of the drape will align the round holes to match the coil holes.
- 2. Pull elastic around all edges for a secure fit.

## **NOTE:**

The inner padding allows the coil pad to be removed and the AccuFit Coil drape to be utilized. The padding faces down next to the coil.